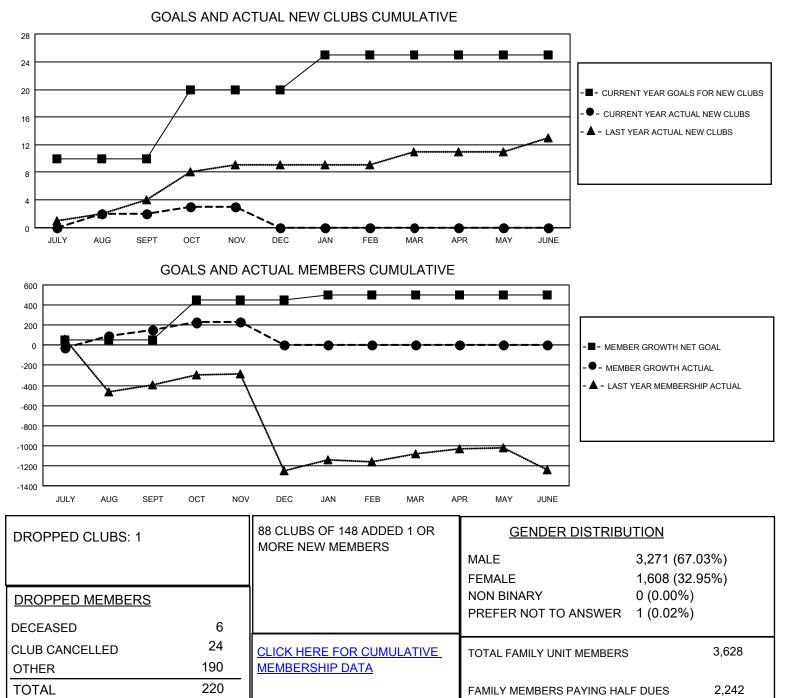

## LOCATION INDIA

District 324 J

Results as of: 11/30/2022

| Clubs                 |               |           |               | Members               |                         |                         |                                                    |
|-----------------------|---------------|-----------|---------------|-----------------------|-------------------------|-------------------------|----------------------------------------------------|
| RESULTS FOR 2022-2023 |               |           |               | RESULTS FOR 2022-2023 |                         |                         |                                                    |
| QUARTER               | NEW CLUB GOAL | NEW CLUBS | DROPPED CLUBS | QUARTER MEM           | IBER GROWTH NET<br>GOAL | MEMBER GROWTH<br>ACTUAL | DROPPED<br>MEMBERS ACTUAL<br>(including transfers) |
| JULY/AUG/SEPT         | 10            | 2         | 1             | JULY/AUG/SEPT         | 50                      | 346                     | 181                                                |
| OCT/NOV/DEC           | 10            | 1         | 0             | OCT/NOV/DEC           | 400                     | 126                     | 39                                                 |
| JAN/FEB/MAR           | 5             | 0         | 0             | JAN/FEB/MAR           | 50                      | 0                       | 0                                                  |
| APR/MAY/JUNE          | 0             | 0         | 0             | APR/MAY/JUNE          | 0                       | 0                       | 0                                                  |